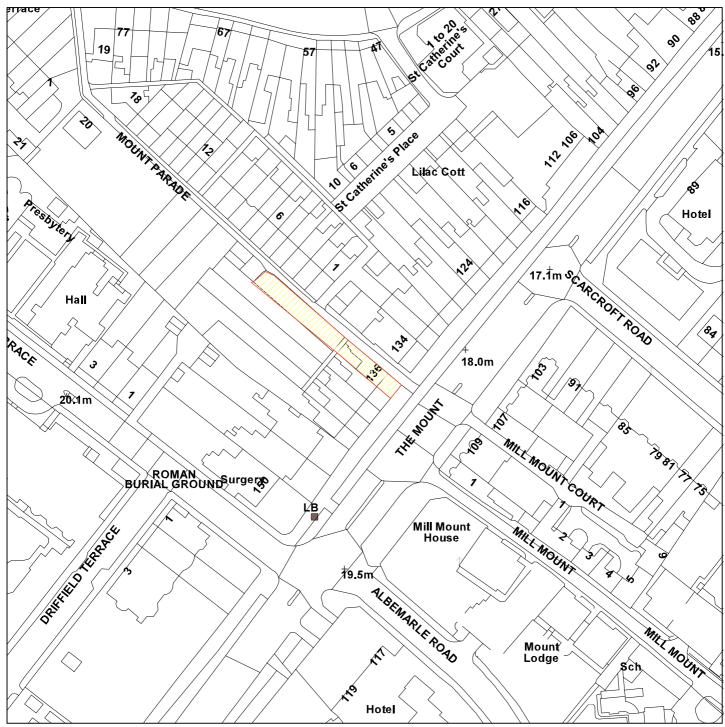

## 136 The Mount

## 11/00304/FUL & 11/00039/LBC

**Scale:** 1:1250

Reproduced from the Ordnance Survey map with the permission of the Controller of Her Majesty's Stationery Office © Crown Copyright 2000.

Unauthorised reproduction infringes Crown Copyright and may lead to prosecution or civil proceedings.

| Organisation | City of York Council                 |
|--------------|--------------------------------------|
| Department   | Planning and Sustainable Development |
| Comments     | Application Site                     |
| Date         | 06 June 2011                         |
| SLA Number   | Not Set                              |